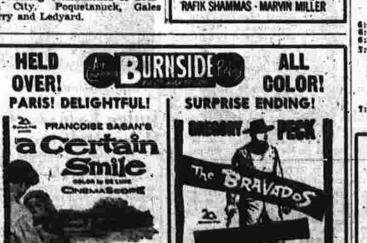

Around and About The winner of Friday night's "Personality Smille" contest at the State Theater was 16-year-old Sue Carter of 160 Main St. She was one of 17 teenagers to take part in the program, held in connection with the showing of the film version of Francoise Sagan's "A Certain Smile." Great Britain's most of the speak and return the ten of diamonds to force out the jack. This gave him four sure diamond tricks, assuring the game and rubber.