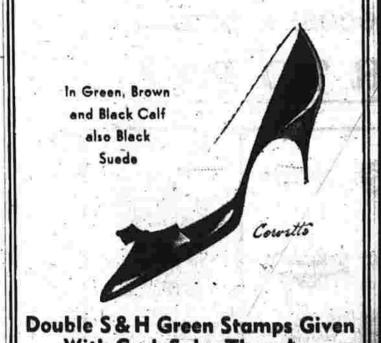

pproved.

Furnace-Boiler

FIX - UP

SPECIALS



AT SEARS LOW, LOW PRICES

Sheathed Cable, 14-2 .....4e F 1/2-in, cable connector 2-in. flush steel box 2 Pull chain receptacle 5 Single pole switch . . . 3 Box with clamps .... 3 30-ft. of tape .

PRICES SLASHED! MASTER



HOUSE PAINT REG. 5.79 15 SMART

Thrill to the rich fade-resistant col ors, he assured of the best wearing surface possible because pure linseed

MANCHESTER SHOPPING PARKADE — PHONE MI 3-1581 STORE HOURS: MONDAY, TUESDAY, SATURDAY—10 A.M. to 6 P.M. WEDNESDAY, THURSDAY, FRIDAY—10 A.M. to 9 P.M.

COLORS

In Green, Brown and Black Calf also Black Suede

With Cash Sales Thursday

Store Open Mon., Tues., Wed., Fri., Sat. 9 A.M. to 5:30 P.M.—Thurs. 9 A.M. to 9 P.M. WE GIVE AN GREEN STAMPS

PLENTY OF FREE PARKING IN REAR OF STORE







Prior-Spielman Wedding

HOOVER

138 MAIN STREET, MANCHESTER

Mrs. Louise Hinrichs, cafeteria

Tours at School

Bowers School pupils, accompanied by their parents, returned to school last night for a get-acquainted hour.

Parents were escorted by their children to the classrooms and were introduced to the teacher.

After pointing out his own desk, each student displayed papers representing accomplishments during the 14 days of school.

Next came a general tour of the building, including the auditorium.

Mrs. Louise Hinrichs, cafeteria director.

Mrs. Hazeltine Bjorkman, the school nurse, and Mrs. Dorothy Thompson, dental hygienist, were on hand to meet parents and answer their questions.

The tour was climaxed by a stop at the principal's office where Miss Esther Granstrom greeted vis