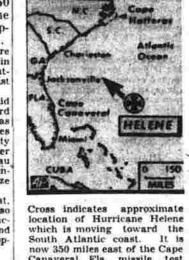

talks and demands for the surrender of the Nationalist positions added to the pessimism.

Helene Stronger

Helene Stronger

Paris, Sept. 24 (P) — Shoottruckloads of security troops were dashing about the city to restore summoned his cabinet today to prepare for the first elections under the Fifth Republic.

The balloting for a new parisament shorn of many of its old powment shorn of many of its old pow-Miami, Fla. Sept. 24 (8) Winds ers is expected to be set for Sunf near hurricane force were reday, Nov. 16. Political observers

By midmorning official sources side by the Miami, Fla., Sept. 24 (P)—Winds of near hurricane force were ready. Nov. 16. Political observers and six persons had been killed and 20, wounded.

The Miami Weather Bureau said it did not discount the reports from the property of the proposed constitution, a pro-westerner. It was a single ship but said—it wanted further information on the rapid to the proposed constitution how he want for moving storm before boosting it into the hurricane class.