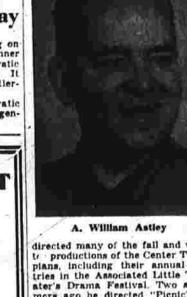

A. William Astley

directed many of the fall and winter productions of the Center Thesplans, including their annual englands, and the House of the fall season in the U.S. Steel Hour tonight at 19:30 p.m. on Channel 18's Play-house 90. "The Plot to Kill Stain" including their annual englands including their annual engage including their annual engage in the Associated Little Thesplans including their annual engage in the Associated Little Thesplans and Charles Cunningham will all return, and the subject of the first show will be "Alaska."