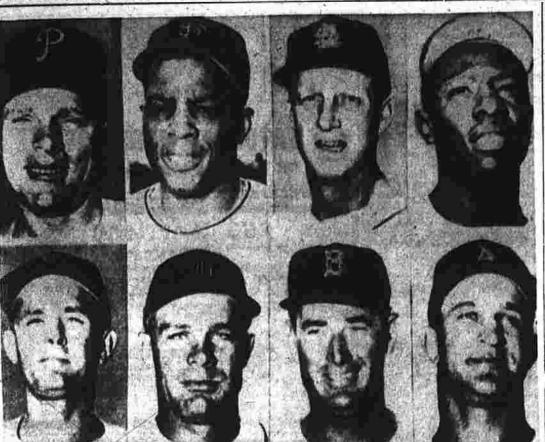

## Manchester Evening Herald

The Weather precent of U. S. Weather Bur

PRICE FIVE CENTS

(TWENTY-FOUR PAGES-TWO SECTIONS) MANCHESTER, CONN., WEDNESDAY, SEPTEMBER 24, 1958

Washington, Sept. 24 (P)—
The names of Mayor David Lawrence of Pittsburgh area, also testified that: